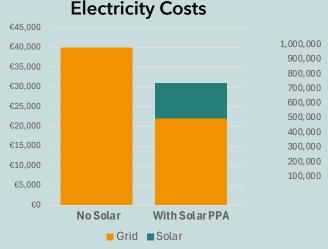

#### Current Bill based on 100,000kW of Electricity Annual Consumption. GRID SUPPLY:

100,000kWh x 40c / kWh = €40,000 Annum payable to the Energy Supplier.

#### **GRID SUPPLY:**

55,000kWh x 50c / kWh = €27,500 Plus VAT + Other Charges / Annum payable to the Energy Supplier.

#### **GREEN SOLAR SUPPLY:**

45,000kWh x 20c / kWh = €9,000 Plus VAT + NO Other Charges / Annum payable to the PPA Supplier.