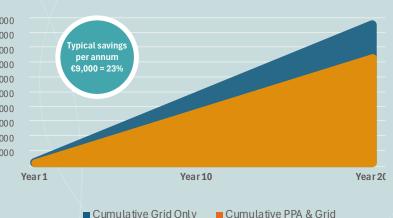

#### Savings over 20 years

#### YOUR FIRST YEAR SAVINGS

€50,000 paid last year - €18,000 for Energy
Supplier €9000 for Green Solar (PPA)
Supplier = You will Save €13,500 per
Annum in the First Year alone.